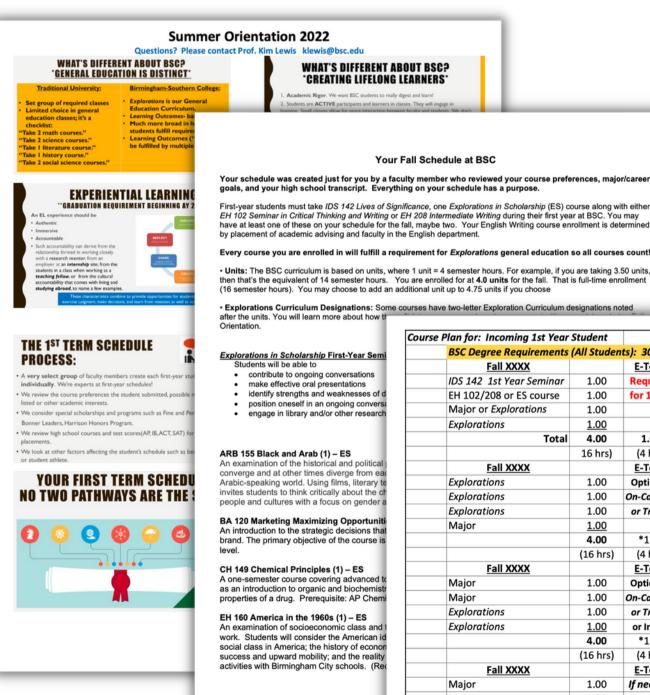

#### Your Fall Schedule at BSC

First-year students must take IDS 142 Lives of Significance, one Explorations in Scholarship (ES) course along with either EH 102 Seminar in Critical Thinking and Writing or EH 208 Intermediate Writing during their first year at BSC. You may have at least one of these on your schedule for the fall, maybe two. Your English Writing course enrollment is determined

Every course you are enrolled in will fulfill a requirement for Explorations general education so all courses count

then that's the equivalent of 14 semester hours. You are enrolled for at 4.0 units for the fall. That is full-time enrollment

| Plan for: Incoming 1st Year |             |               | Major:    |                            |              |          |
|-----------------------------|-------------|---------------|-----------|----------------------------|--------------|----------|
| BSC Degree Requirements     | (All Studen | ts): 30.0 reg | gular uni | ts and 2 E-terms (128 seme | ester hour   | s)       |
| Fall XXXX                   |             | E-Term        |           | Spring XXXX                |              | Summer   |
| IDS 142 1st Year Seminar    | 1.00        | Required      |           | EH 102/208 or ES course    | 1.00         |          |
| EH 102/208 or ES course     | 1.00        | for 1st Yr    |           | Explorations               | 1.00         |          |
| Major or Explorations       | 1.00        |               |           | Major or Explorations      | 1.00         |          |
| Explorations                | 1.00        |               |           | (4th course if desired)    | <u>*1.00</u> |          |
| Total                       | 4.00        | 1.00          |           |                            | 3.0-4.0      |          |
|                             | 16 hrs)     | (4 hrs)       |           |                            | (12-16 hrs   | )        |
| Fall XXXX                   |             | E-Term        |           | Spring XXXX                |              | Summer 2 |
| Explorations                | 1.00        | Optional:     |           | Explorations               | 1.00         |          |
| Explorations                | 1.00        | On-Campus     |           | Explorations               | 1.00         |          |
| Explorations                | 1.00        | or Travel     |           | Explorations               | 1.00         |          |
| Major                       | 1.00        |               |           | Major                      | 1.00         |          |
|                             | 4.00        | *1.00         |           |                            | 4.00         |          |
|                             | (16 hrs)    | (4 hrs)       |           |                            | (16 hrs)     |          |
| Fall XXXX                   |             | E-Term        |           | Spring XXXX                |              | Summer 2 |
| Major                       | 1.00        | Optional/     |           | Major                      | 1.00         |          |
| Major                       | 1.00        | On-Campus     |           | Major                      | 1.00         |          |
| Explorations                | 1.00        | or Travel     |           | Explorations               | 1.00         |          |
| Explorations                | 1.00        | or Intern     |           | Explorations/Elective      | 1.00         |          |
|                             | 4.00        | *1.00         |           |                            | 4.00         |          |
|                             | (16 hrs)    | (4 hrs)       |           |                            | (16 hrs)     |          |
| Fall XXXX                   |             | E-Term        |           | Spring XXXX                |              |          |
| Major                       | 1.00        | If needed     |           | Sr. Seminar-Major          | 1.00         |          |
| Major                       | 1.00        |               |           | Major or elective          | 1.00         |          |
| Explorations/Elective       | 1.00        | 1.00          |           | Explorations/Elective      | 1.00         |          |
| Explorations/Elective       | 1.00        | (4 hrs)       |           | (If needed)                | ()           |          |
|                             | 4.00        | 2.0 total     |           |                            | 3.00         | 30.00    |
|                             | (16 hrs)    | minimum       |           |                            | (12 hrs)     | minimum  |