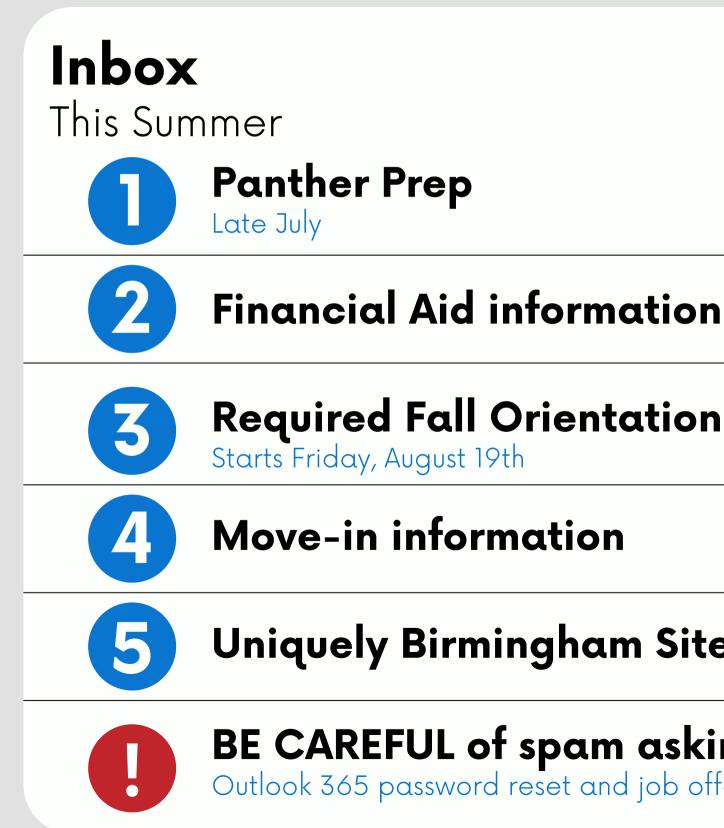

## Check your BSC email at least once a day The following will be sent to you via

email this summer

## **Required Fall Orientation info...**

#### Uniquely Birmingham Site Preference sign up

#### BE CAREFUL of spam asking for your info... Outlook 365 password reset and job offers are the most common

| Birmingham-Southern College |  |
|-----------------------------|--|
| Username                    |  |
| Password                    |  |
| Log in                      |  |